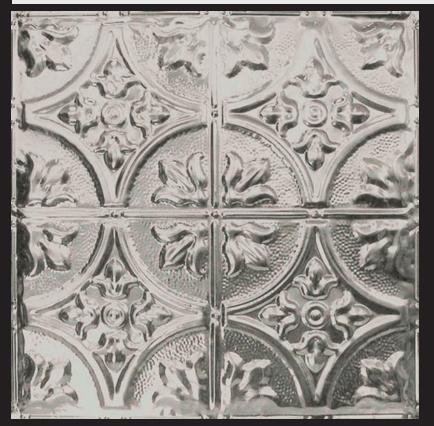

## How they Group

## Dimensions

Nail Up Panels 24-3/8" x 24-3/8" (62 x 62cm)

Double Nail Up Panels 48" x 24-3/8" (121.9 x 62cm)

Drop In Panels 23-7/8" x 23-7/8" 1/2" border 60.64cm x 60.64cm, 1.27 border

\* All prices & specifications subject to change without notice, Final products & Measurements may vary from this brochure