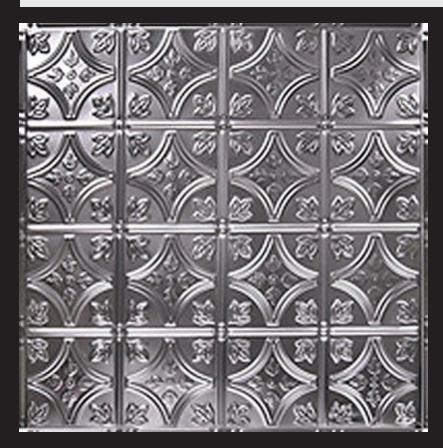

# Metal Panels IPVR007

### How they Group

#### Available Materials Aluminum

- Exterior & Interior Use 26 Guage

Solid Copper Tin on Steel Interior Use

#### Available Finishes

Factory Finishes

Clear Coated / ElectroPlated Reverse Painted

## Dimensions

Nail Up Panels 24-3/8" x 24-3/8" (62 x 62cm)

Double Nail Up Panels 48" x 24-3/8" (121.9 x 62cm)

Drop In Panels 23-7/8" x 23-7/8" 1/2" border 60.64cm x 60.64cm, 1.27 border

\* All prices & specifications subject to change without notice, Final products & Measurements may vary from this brochure