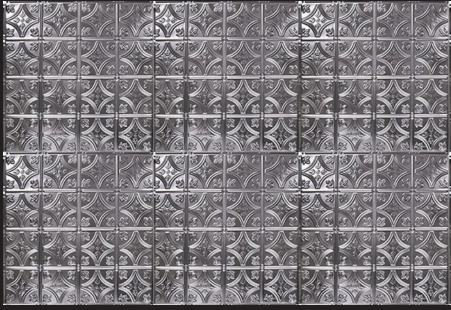

# Metal Panels IPVR007

### How they Group

#### Available Materials Aluminum

- Exterior & Interior Use 26 Guage

Solid Copper Tin on Steel Interior Use

#### Available Finishes

Factory Finishes

Clear Coated / ElectroPlated Reverse Painted

## Dimensions

Nail Up Panels 24-3/8" x 24-3/8" (62 x 62cm)

Double Nail Up Panels 48" x 24-3/8" (121.9 x 62cm)

Drop In Panels 23-7/8" x 23-7/8" 1/2" border 60.64cm x 60.64cm, 1.27 border

\* All prices & specifications subject to change without notice, Final products & Measurements may vary from this brochure