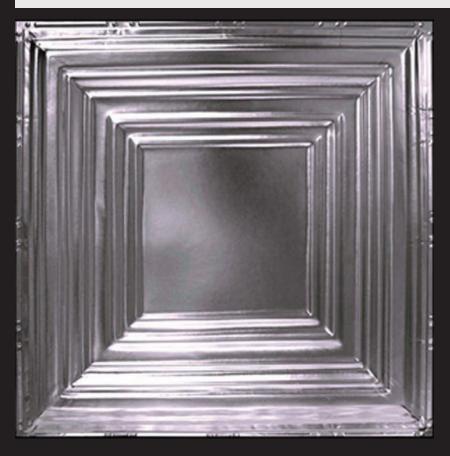

# Metal Panels IPVR004



# How they Group



### Available Materials Aluminum

- Exterior & Interior Use 26 Guage

Solid Copper Tin on Steel Interior Use

#### Available Finishes

Factory Finishes Primed White Clear Coated / ElectroPlated Reverse Painted

## Dimensions

Nail Up Panels 24-3/8" x 24-3/8" (62 x 62cm)

Double Nail Up Panels 48" x 24-3/8" (121.9 x 62cm)

Drop In Panels 23-7/8" x 23-7/8" 1/2" border 60.64cm x 60.64cm, 1.27 border

\* All prices & specifications subject to change without notice, Final products & Measurements may vary from this brochure



Imperial Productions®1-800-399-7585Imperial Productions & Distribution IncToronto / New York / Chicagoemail sales@imperialproductions.comcopyright 2016 MRDCI All Rights Reserved