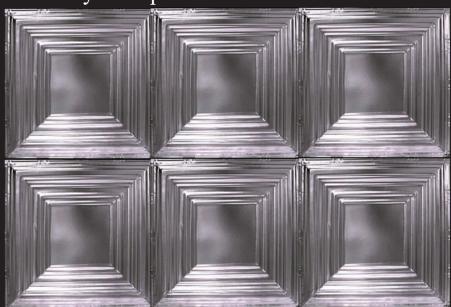

# Metal Panels IPVR004



# How they Group



### Available Materials Aluminum

- Exterior & Interior Use 26 Guage

Solid Copper Tin on Steel Interior Use

#### Available Finishes

Factory Finishes Primed White Clear Coated / ElectroPlated Reverse Painted

## Dimensions

Nail Up Panels 24-3/8" x 24-3/8" (62 x 62cm)

Double Nail Up Panels 48" x 24-3/8" (121.9 x 62cm)

Drop In Panels 23-7/8" x 23-7/8" 1/2" border 60.64cm x 60.64cm, 1.27 border

\* All prices & specifications subject to change without notice, Final products & Measurements may vary from this brochure



Imperial Productions®1-800-399-7585Imperial Productions & Distribution IncToronto / New York / Chicagoemail sales@imperialproductions.comcopyright 2016 MRDCI All Rights Reserved