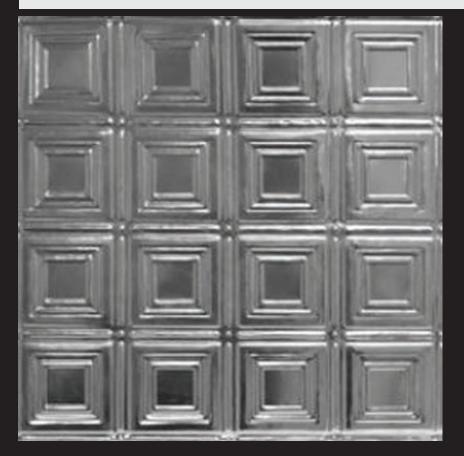

## Metal Panels IPVR003

How they Group

Available Materials

## **Dimensions**

Nail Up Panels 24-3/8" x 24-3/8" (62 x 62cm)

Double Nail Up Panels 48" x 24-3/8" (121.9 x 62cm)

Drop In Panels 23-7/8" x 23-7/8" 1/2" border 60.64cm x 60.64cm, 1.27 border

\* All prices & specifications subject to change without notice, Final products & Measurements may vary from this brochure