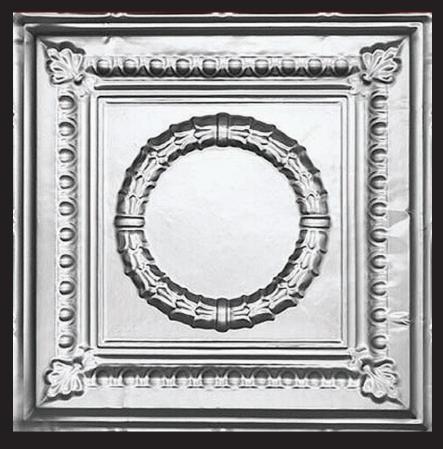

# Metal Panels IPVR002

Available Materials

### **Dimensions**

Nail Up Panels 24-3/8" x 24-3/8" (62 x 62cm)

Double Nail Up Panels 48" x 24-3/8" (121.9 x 62cm)

Drop In Panels 23-7/8" x 23-7/8" 1/2" border 60.64cm x 60.64cm, 1.27 border